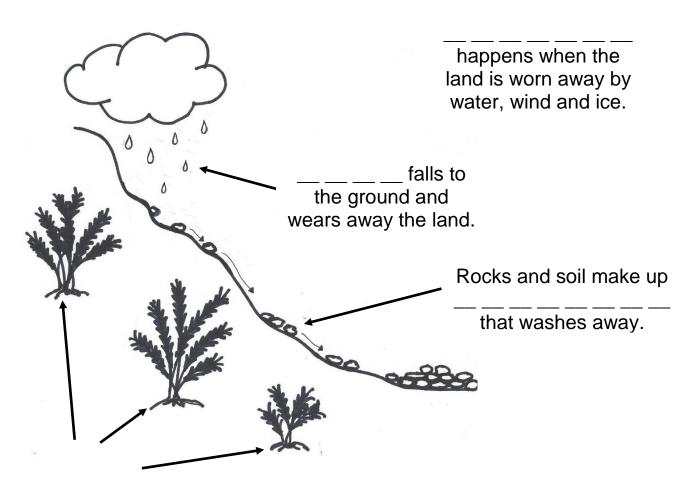

## What's Happening at the Woodland Waterfall?

Plant \_\_\_ \_ \_ \_ \_ \_ \_ \_ \_ \_ \_ grow into the ground to hold soil and rocks and keep them from washing away.

sediment rain erosion roots