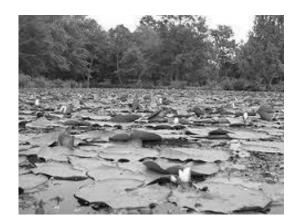

# Habitats in the Arboretum

Marsh

Forest

| What do you see? |  |  |  |  |
|------------------|--|--|--|--|
|                  |  |  |  |  |
|                  |  |  |  |  |
|                  |  |  |  |  |
|                  |  |  |  |  |
|                  |  |  |  |  |
|                  |  |  |  |  |
|                  |  |  |  |  |
|                  |  |  |  |  |
|                  |  |  |  |  |
|                  |  |  |  |  |

Write about one thing that is the same in the marsh and the forest habitats.

Write about one thing that is different.