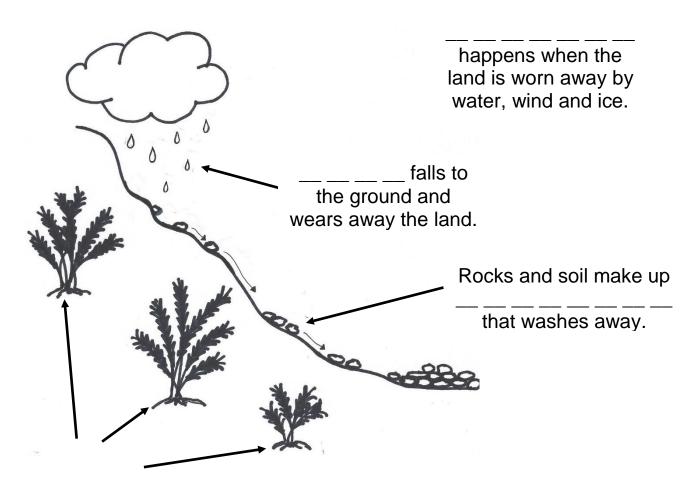

# What's Happening at the Woodland Waterfall?

Plant \_\_\_ \_\_ \_\_ \_\_ \_\_ \_\_ grow into the ground to hold soil and rocks and keep them from washing away.

sediment rain erosion roots