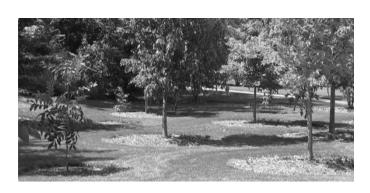

# Habitats in the Arboretum

Marsh

Forest

| What do you see? |  |  |  |  |
|------------------|--|--|--|--|
|                  |  |  |  |  |
|                  |  |  |  |  |
|                  |  |  |  |  |
|                  |  |  |  |  |
|                  |  |  |  |  |
|                  |  |  |  |  |
|                  |  |  |  |  |
|                  |  |  |  |  |
|                  |  |  |  |  |
|                  |  |  |  |  |

Write about one thing that is the same in the marsh and the forest habitats.

Write about one thing that is different.