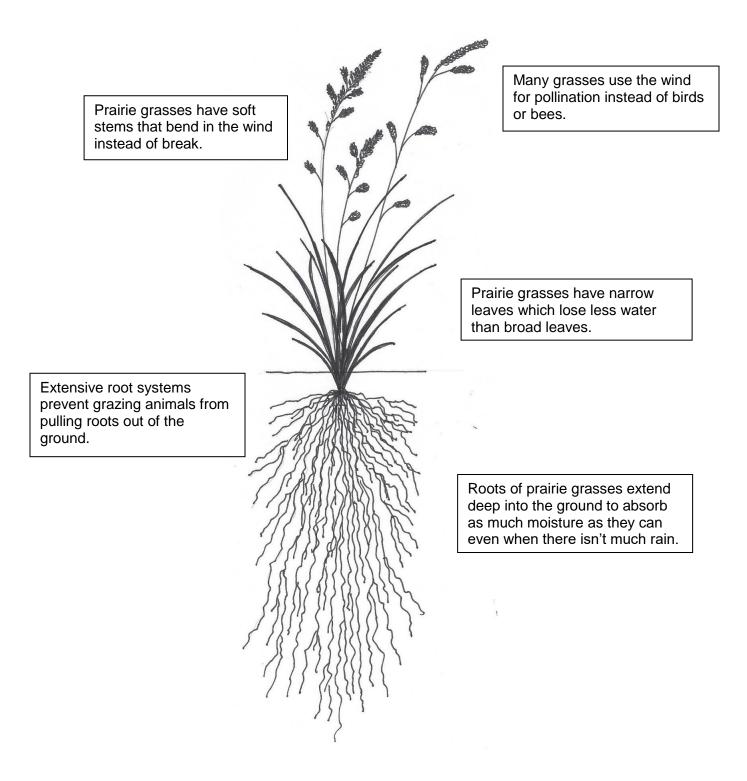

|
|                        |           |
| . 4                    |           |
|                        |           |

Lauritzen Gardens

Lifecycle of a Flower





#### Lauritzen Gardens Animals of the Garden: Do They Hibernate, Migrate or Adapt?











bee



turkey

duck

squirrel

butterfly







fish



frog

snake

turtle

hummingbird

| Hibernate | Migrate | Adapt |
|-----------|---------|-------|
|           |         |       |
|           |         |       |
|           |         |       |
|           |         |       |
|           |         |       |
|           |         |       |
|           |         |       |
|           |         |       |
|           |         |       |
|           |         |       |

Lauritzen Gardens How does it Survive?



## **Prairie Grass**



#### Lauritzen Gardens How does it Survive? (Cont.)



## Humans

What do people do to survive when it is cold outside?

What do people do to survive when it is hot outside?

What do people do to stay dry when it is raining?

What can people do to protect themselves from the sun?

| Post-Field T                    |                         |  |
|---------------------------------|-------------------------|--|
| Name: Date:                     |                         |  |
| FAVORITE PART:                  | 3 FACTS I LEARNED:      |  |
| I WANTED TO LEARN MORE<br>ABOUT | QUESTIONS I STILL HAVE: |  |